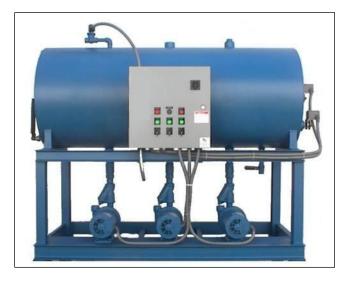

# **BOILER FEED SYSTEMS**

## **SERIES BFS**

Series BFS

#### **APPLICATION**

Applications include commercial, industrial, and other installations requiring efficient, precise, automatic control of condensate and make up water required by steam boilers for HVAC and process applications.

#### **DESIGN FEATURES**

- Minimizes installation cost
- Professionally engineered components
- Compact design minimizes floor space
- Single source responsibility
- Factory assembled and tested