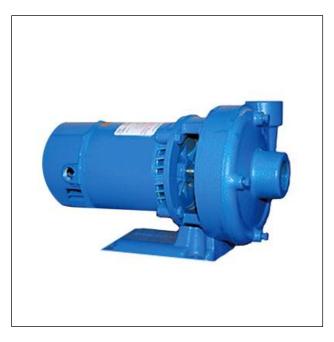

# **GENERAL SERVICE PUMPS**

## SERIES GSP

Series GSP

#### **APPLICATION**

Applications include commercial, industrial, and other installations requiring general purpose liquid transfer, circulation, or pressure boosting.

#### **DESIGN FEATURES**

- Cast Iron Bronze fitted construction
- Back pullout design
- Compact design minimizes floor space
- Factory assembled and tested